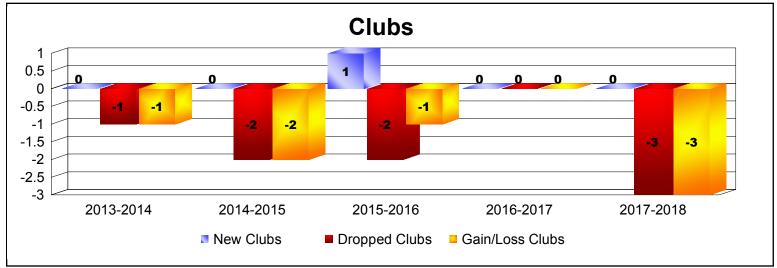

District 14 P

As of June 2018 Cumulative

| Year      | New<br>Clubs | Dropped<br>Clubs | Gain/<br>Loss<br>Clubs | New<br>Members | Charter<br>Members | Reinstate<br>Members | Transfer<br>Members | Total<br>Member<br>Added | Total<br>Members<br>Dropped | Gain/<br>Loss<br>Members |
|-----------|--------------|------------------|------------------------|----------------|--------------------|----------------------|---------------------|--------------------------|-----------------------------|--------------------------|
| 2013-2014 | 0            | -1               | -1                     | 72             | 2                  | 4                    | 19                  | 97                       | -170                        | -73                      |
| 2014-2015 | 0            | -2               | -2                     | 65             | 0                  | 2                    | 17                  | 84                       | -195                        | -111                     |
| 2015-2016 | 1            | -2               | -1                     | 99             | 43                 | 0                    | 2                   | 144                      | -188                        | -44                      |
| 2016-2017 | 0            | 0                | 0                      | 68             | 0                  | 2                    | 10                  | 80                       | -101                        | -21                      |
| 2017-2018 | 0            | -3               | -3                     | 90             | 4                  | 8                    | 14                  | 116                      | -210                        | -94                      |
| Average   | 0            | -2               | -1                     | 79             | 10                 | 3                    | 12                  | 104                      | -173                        | -69                      |