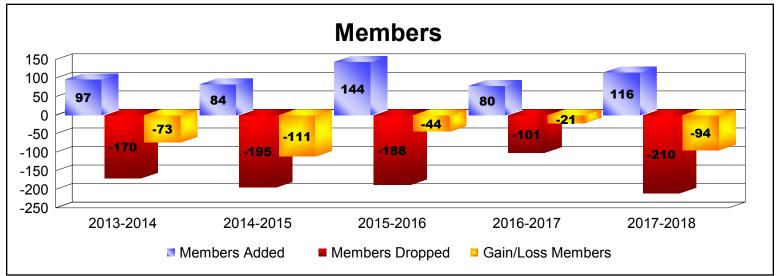

District 14 P

As of June 2018 Cumulative

| Year      | New<br>Clubs | Dropped<br>Clubs | Gain/<br>Loss<br>Clubs | New<br>Members | Charter<br>Members | Reinstate<br>Members | Transfer<br>Members | Total<br>Member<br>Added | Total<br>Members<br>Dropped | Gain/<br>Loss<br>Members |
|-----------|--------------|------------------|------------------------|----------------|--------------------|----------------------|---------------------|--------------------------|-----------------------------|--------------------------|
| 2013-2014 | 0            | -1               | -1                     | 72             | 2                  | 4                    | 19                  | 97                       | -170                        | -73                      |
| 2014-2015 | 0            | -2               | -2                     | 65             | 0                  | 2                    | 17                  | 84                       | -195                        | -111                     |
| 2015-2016 | 1            | -2               | -1                     | 99             | 43                 | 0                    | 2                   | 144                      | -188                        | -44                      |
| 2016-2017 | 0            | 0                | 0                      | 68             | 0                  | 2                    | 10                  | 80                       | -101                        | -21                      |
| 2017-2018 | 0            | -3               | -3                     | 90             | 4                  | 8                    | 14                  | 116                      | -210                        | -94                      |
| Average   | 0            | -2               | -1                     | 79             | 10                 | 3                    | 12                  | 104                      | -173                        | -69                      |